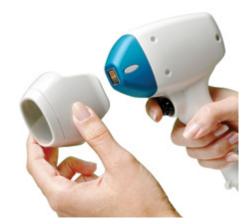

## DISPOSABLE HYGIENIC TIP Treatment of Intimate Areas

REMOVE includes unique disposable hygienic tips for treating intimate areas.