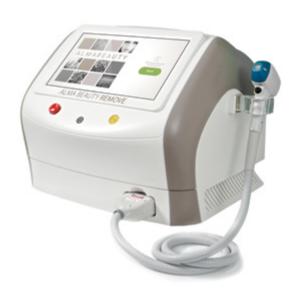

## ALMA BEAUTY REMOVE is a highly effective laser hair removal solution

Using an 810 nm "gold standard" diode laser, REMOVE is the world's best-selling laser hair removal technology, found in over 5,300 clinics worldwide.

#### System

Weight: 40 kg/88 lbs

Dimensions: 56 cm/ 22 in (W) x 47 cm/ 19 in (D) x 45 cm/ 18 in (H)

Power Supply: 120/230 VAC, 50/60 Hz, Single Phase