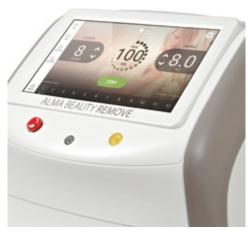

#### Benefits

- 8 years of clinically proven effectiveness
- Portable system, for maximum mobility and flexibility
- Intuitive, user friendly 15.6" color touch screen
- Easy to operate, with a quick learning curve
- Dual mode SHR<sup>™</sup> and HR modes
- No consumables. no pulse limits or operating costs, yielding a high ROI