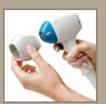

### **Applicators**

Specifications: Spot size 12x10 mm, up to 10 J/cm<sup>2</sup>, up to 10 Hz

# 9

**Specifications:** Spot size 6 mm

## FACIAL TIP Reaching the Hard to Reach

REMOVE's unique facial tip makes hard to reach areas more accessible, including the ears, nostrils and between the eyebrows.

10 units pe

## DISPOSABLE HYGIENIC TIP Treatment of Intimate Areas

REMOVE includes unique disposable hygienic tips for treating intimate areas.