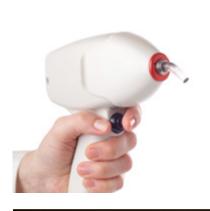

### **Applicators**

Specifications: Spot size 12x10 mm, up to 10 J/cm<sup>2</sup>, up to 10 Hz

## COMPACT Easier to Perform

Ergonomic lightweight design makes treatments easier for practitioners and more comfortable for clients.